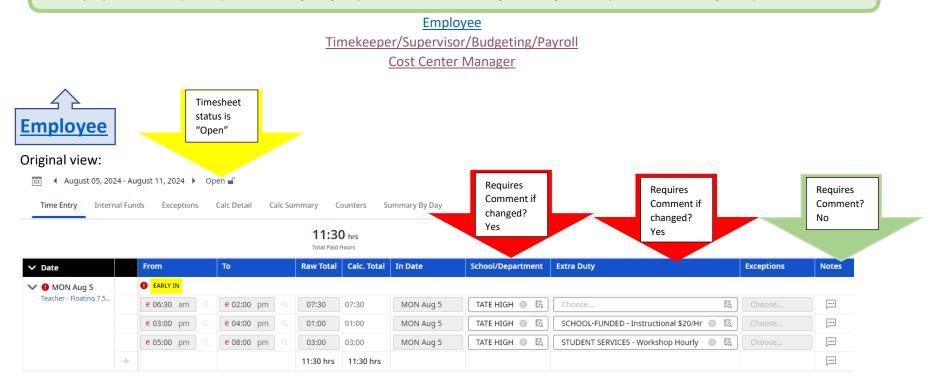

In preparation for comments being required when changes are made directly to an employee's timesheet, below are the various views (Employee; Timekeeper/Supervisor/Budgeting/Payroll; Cost Center Manager), along with any notes concerning that particular view.

Things to note:

- Available fields an employee can change:
  - Requires a comment to be added: School/Department and Extra Duty
  - Does not require a comment to be added (see below for indication that a note was added): Notes

# Timekeeper/Supervisor/Budgeting/Payroll

Original view:

| Time Entry Intern      | nal Fun | ids E      |          | Ţ          |          | Ţ         | T1.50 hr:<br>Total Paid Hours | ·           | uires Comi | ment if changed? Ye       | es                                        |            | ŀ       | Requires<br>Comment?<br>No |
|------------------------|---------|------------|----------|------------|----------|-----------|-------------------------------|-------------|------------|---------------------------|-------------------------------------------|------------|---------|----------------------------|
| > Date                 |         | From       |          | То         |          | Raw Total | Calc. Total                   | In Date     | Time Off   | Scho. //Department        | Extra Duty                                | Exceptions | Account | Notes                      |
| 🗸 🚯 MON Aug 5          |         | early in   |          |            |          |           |                               |             |            |                           |                                           |            |         |                            |
| Teacher - Floating 7.5 |         | e 06:30 am | Q;       | e 02:00 pm | 2        | 07:30     | 07:30                         | MON Aug 5 👻 |            | TATE HIGH 🛞 🖪             | Choose E                                  | Choose Ea  | Choose  | BA 💬                       |
|                        |         | e 03:00 pm | <u>@</u> | e 04:00 pm | 2 (      | 01:00     | 01:00                         | MON Aug 5 🔻 |            | TATE HIGH 🛞 🗟             | SCHOOL-FUNDED - Instructional \$20/Hr 💿 🛱 | Choose Eà  | Choose  | E& 🛄 1                     |
|                        |         | e 05:00 pm | Q.       | e 08:00 pm | <u>م</u> | 03:00     | 03:00                         | MON Aug 5 👻 |            | PROFESSIONAL LEARNING 🛞 🔯 | PE - Workshop \$20/Hr 💿 🔣                 | Choose Eq  | Choose  | Ea ⊡ 1                     |
|                        | +       |            |          |            |          | 11:30 hrs | 11:30 hrs                     |             |            |                           |                                           |            |         |                            |